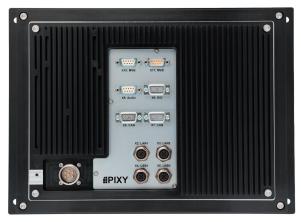

| TFT color display     | 12.1" XGA 1024 x 768, automatic dimming Optional with touch screen                                                                       |
|-----------------------|------------------------------------------------------------------------------------------------------------------------------------------|
| Keyboard              | Illuminated UIC557/612 or ERA keypanel, touch screen                                                                                     |
| Motherboard           | CPU x 86 compatible / ATOM 1.3 GHz, industrial type<br>1024 MB RAM<br>Internal device control and monitoring using local microcontroller |
| Standard interfaces   | 2 x Ethernet, 2 x USB<br>Audio<br>CAN with CANopen, MVB ESD+ or MVB EMD, 3 x DIO<br>optional RS-422/RS-485                               |
| Power supply          | Unom 24 110 VDC in accordance to EN 50155                                                                                                |
| Operating system      | PIXY Linux, WES 2009                                                                                                                     |
| Data Media            | 4 GB onboard flash                                                                                                                       |
| Cooling               | Fanless                                                                                                                                  |
| Operating temperature | -40 +85 °C                                                                                                                               |
| Storage temperature   | -40 +85 °C                                                                                                                               |
| Degree of protection  | Front IP65, housing IP42                                                                                                                 |
| Standards             | EN 50155:2007 / EN 50121-3-2:2006 / EN61373:1999                                                                                         |
| Dimensions            | Cut Out: 311 x 234 x 70 mm (w x h x d)                                                                                                   |
| Weight                | ca. 4.5 kg                                                                                                                               |