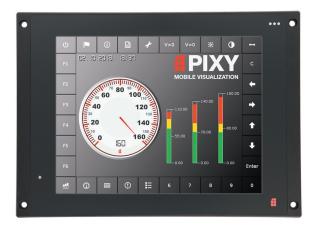

The INC-91 is a Low-Power Display, designed for standard rail-ways applications like TCMS, ETCS and especially for digital video applications.

Due to the availability of two physically independent Ethernet controllers it's possible to serve two redundant Ethernet rings in safety critical applications. It's also possible to handle two VLAN separated Ethernet rings where one transports train control data and the other passenger information. The complete integration of all HW on the main board increases the reliability of the INC-91 once again. Other key features are the extremely bright TFT-Display guarantees best readability in very bright areas and the depth of only 70 millimetres.

| TFT color display     | 12.1" XGA 1024 x 768, automatic dimming Optional with touch screen                                                                       |
|-----------------------|------------------------------------------------------------------------------------------------------------------------------------------|
| Keyboard              | Illuminated UIC557/612 or ERA keypanel, touch screen                                                                                     |
| Motherboard           | CPU x 86 compatible / ATOM 1.3 GHz, industrial type<br>1024 MB RAM<br>Internal device control and monitoring using local microcontroller |
| Standard interfaces   | 2 x Ethernet, 2 x USB<br>Audio<br>CAN with CANopen, MVB ESD+ or MVB EMD, 3 x DIO<br>optional RS-422/RS-485                               |
| Power supply          | Unom 24 110 VDC in accordance to EN 50155                                                                                                |
| Operating system      | PIXY Linux, WES 2009                                                                                                                     |
| Data Media            | 4 GB onboard flash                                                                                                                       |
| Cooling               | Fanless                                                                                                                                  |
| Operating temperature | -40 +85 °C                                                                                                                               |
| Storage temperature   | -40 +85 °C                                                                                                                               |
| Degree of protection  | Front IP65, housing IP42                                                                                                                 |
| Standards             | EN 50155:2007 / EN 50121-3-2:2006 / EN61373:1999                                                                                         |
| Dimensions            | Cut Out: 311 x 234 x 70 mm (w x h x d)                                                                                                   |
| Weight                | ca. 4.5 kg                                                                                                                               |